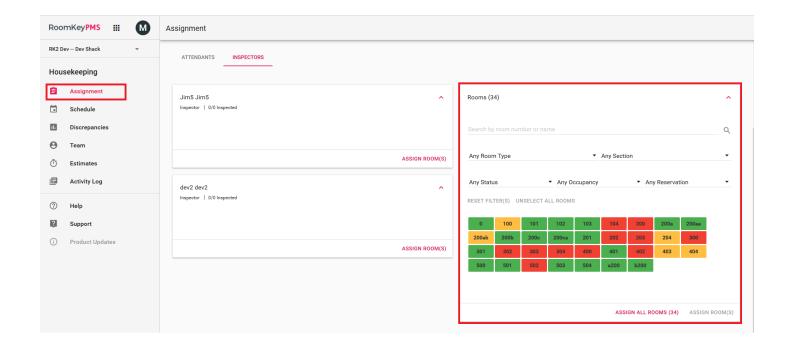

#### **Using Filters**

 Using the **Rooms** display on the right, filters can be used to help narrow the search for rooms that need to be assigned

#### **Assigning to an Inspector**

Unlike Attendants, Inspectors do not have a Cleaning Unit Capacity, thus there is no
workload to balance for them. To assign rooms to an Inspector, simply begin clicking on
rooms to make the selection, and when all desired rooms have been selected, click **Assign**Rooms, and choose an **Inspector** from the list.

### **Assigning Selected Rooms**

• Once all desired rooms have been selected, simply click the Assign Rooms button. The rooms will now appear under the chosen Inspector.

## **Assign All Rooms**

When using filters to narrow the selection of rooms to assign, it is possible to assign all rooms shown using the bulk action **Assign All Rooms**. This function allows for faster assignment of workloads, and is available for both methods of room assignment.