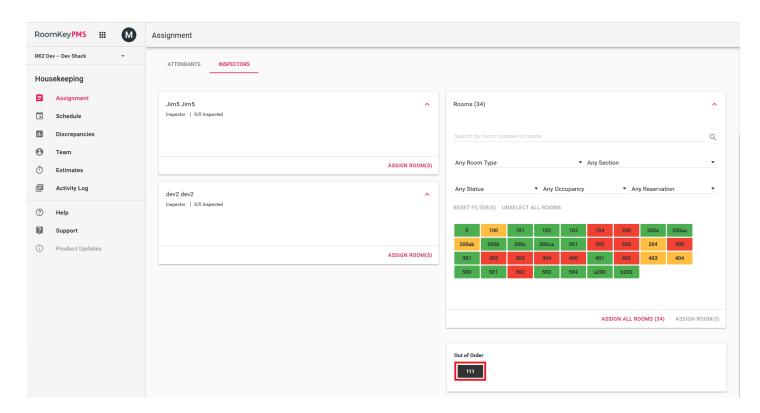

#### **Out of Order Rooms**

Any **Out of Order** rooms will also be shown in a separate box at the very bottom.