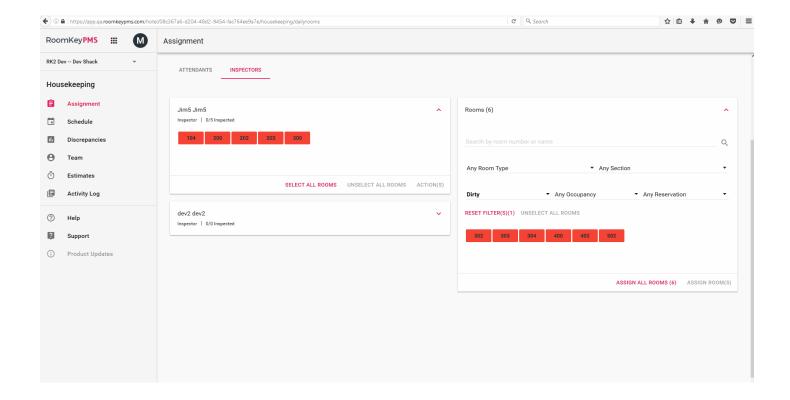

On the **Assignments** page, click the **Inspectors** tab to view the list of Inspectors scheduled for the current day.

#### Rooms

Even after all the rooms have been assigned to Attendants on the **Attendants** tab, they will still appear as unassigned in the **Rooms** list on the **Inspectors** tab, as they will need to also be assigned for that role.

On the **Inspectors** tab, the **Rooms** list can be found in the list to the right. From here, you can search for rooms to assign by using the drop-down filters, or find a specific room using the **Search by room number or name** box.

#### **Using Filters**

 Using the **Rooms** display on the right, filters can be used to help narrow the search for rooms that need to be assigned

#### **Assigning to an Inspector**

Unlike Attendants, Inspectors do not have a Cleaning Unit Capacity, thus there is no
workload to balance for them. To assign rooms to an Inspector, simply begin clicking on
rooms to make the selection, and when all desired rooms have been selected, click **Assign**Rooms, and choose an **Inspector** from the list.