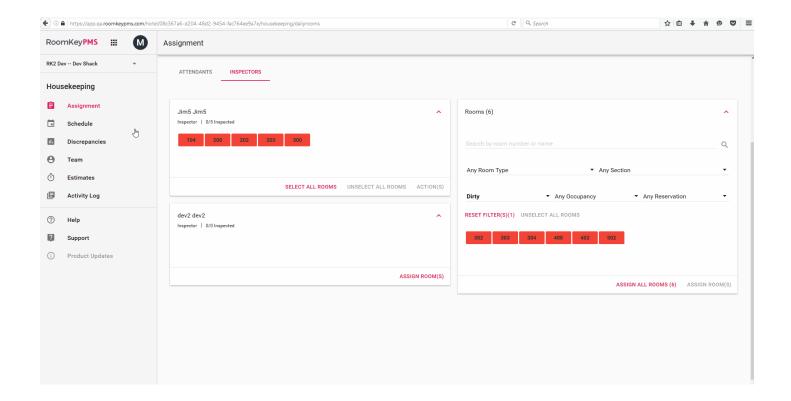

### **Using Filters**

 As with Method 1, when choosing an Inspector to assign rooms to, filters may be used to help narrow the search to the desired rooms by Room Type, Section, Status, Occupancy, and Reservation Status.

### **Assigning Selected Rooms**

• Once all desired rooms have been selected, simply click the Assign Rooms button. The rooms will now appear under the chosen Inspector.