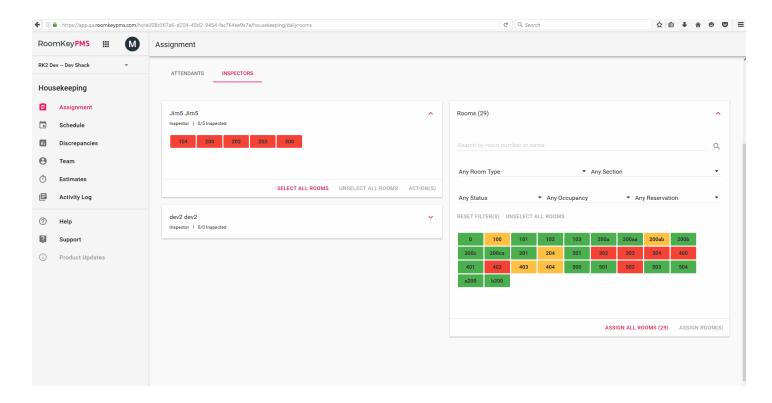

## **Assign All Rooms**

When using filters to narrow the selection of rooms to assign, it is possible to assign all rooms shown using the bulk action **Assign All Rooms**. This function allows for faster assignment of workloads, and is available for both methods of room assignment.