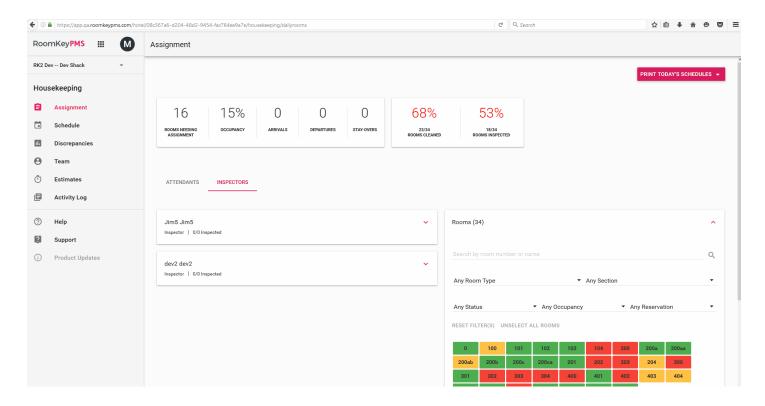

On the **Assignments** page, click the **Inspectors** tab to view the list of Inspectors scheduled for the current day.

#### Rooms

Even after all the rooms have been assigned to Attendants on the **Attendants** tab, they will still appear as unassigned in the **Rooms** list on the **Inspectors** tab, as they will need to also be assigned for that role.

On the **Inspectors** tab, the **Rooms** list can be found in the list to the right. From here, you can search for rooms to assign by using the drop-down filters, or find a specific room using the **Search by room number or name** box.