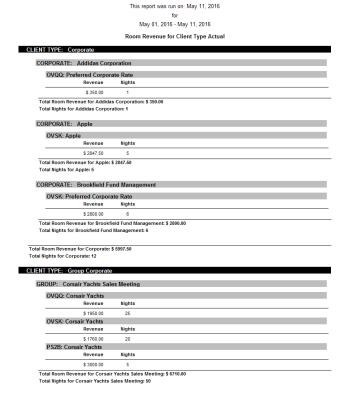

## CORPORATE: Addidas Corporation OVQQ: Preferred Corporate Rate Revenue Nights \$ 350.00 1 Total Room Revenue for Addidas Corporation: \$ 350.00 Total Nights for Addidas Corporation: 1

At the very end of the report, it shows Total Room Revenue & Total Nights for all the Client Types combined.