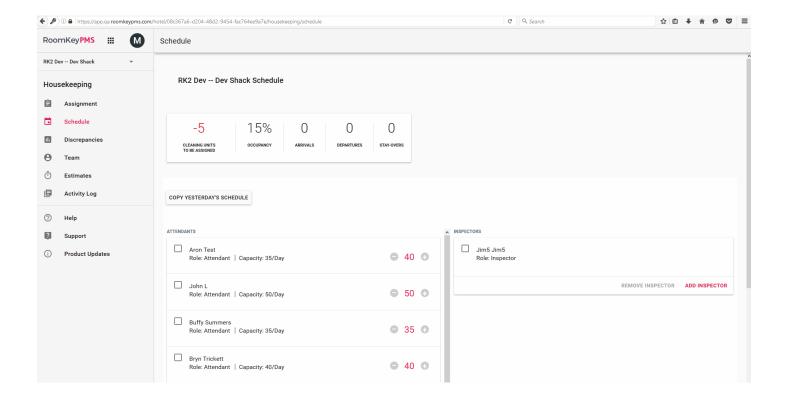

To get started, on the **Schedule** page, click on **Copy Yesterday's Schedule**. This will copy yesterday's team schedule to the current day.

## **Making Changes**

Once the previous day's schedule has been copied, it may be necessary to make some slight changes to the team for the day, such as removing a team member that is not working, adding a new team member, or adjusting capacities of daily Cleaning Units. Watch the following animation as we make some changes to the copied schedule.