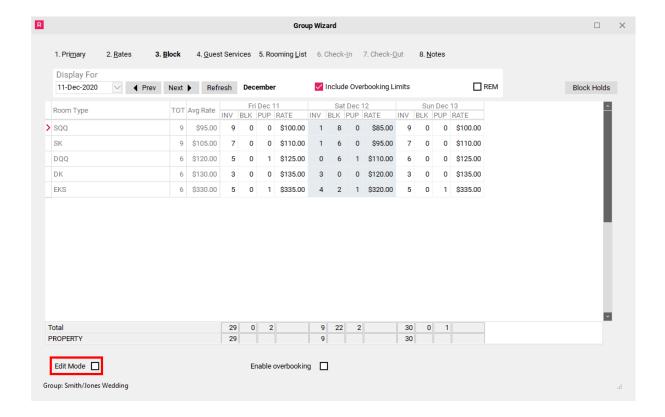

## **How to Increase or Decrease a Block**

The following article explains how to add or remove room inventory from a group block.

To increase or decrease the number of rooms being held in a Group Block, open the Group Wizard for the desired group and go to the Block Tab. Your current block will be displayed on the screen. Check the **Edit Mode** box located in the bottom left hand corner of the screen.