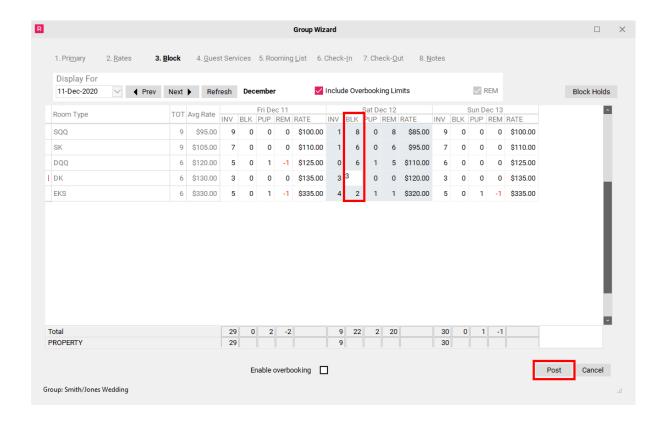

Enter the new block numbers into **BLK** columns of the calendar and select **Post** to save changes.

**NOTE:** Always ensure there are enough rooms in the Inventory (INV) column when adding rooms to a block.